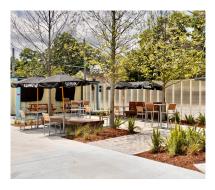

### THE PATIO

LOCATED ACROSS FROM THE TURF AREA ON THE WEST SIDE OF THE PARK IS THE PATIO. THE PATIO CAN SEAT AROUND 30 PEOPLE WITH A MIX OF CHAIRS, HIGHTOPS, AND BENCHES. THIS AREA IS AVAILABLE FOR SEMI PRIVATE EVENTS IN CONJUNCTION WITH THE NEAREST SINGLE COVERED CONTAINER WITH TWO TELEVISIONS. AN UPRIGHT CONTAINER MAY ALSO BE ADDED TO THIS AREA FOR AN ADDITIONAL PRIVATE SEATING AREA.

### SINGLE COVERED CONTAINER

NEXT DOOR TO THE PAVILION OR BY THE PATIO, THERE ARE TWO OPTIONS AVAILABLE. THE PAVILION CONTAINER IS ACCESSED FROM THE TURF/PLAY AREA AND CAN BE RESERVED WITH THE PAVILIONS. THE PATIO CONTAINER IS SOMEWHAT MORE PRIVATE IN ITS OWN CORNER OF THE YARD. BOTH CONTAINERS HAVE TWO FLAT SCREEN TVS, AND CAN EACH HOLD APPROXIMATELY 12 PEOPLE SEATED AND UP TO 18 PEOPLE STANDING. BOTH CONTAINERS CAN'T BE BOOKED FOR THE SAME EVENT ON THE SAME DAY. PLEASE BE AWARE OF THE LIVE MUSIC SCHEDULE.